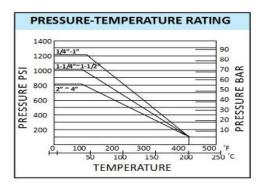

## 3-pc Ball Valve

- Investment casting for body and cap
- Full bore
- Threaded ends ANSI B2 1, BS 21, DIN 259/2999
- Pressure rating 1000 PSI (PN63) Working temperature -25°C + 180°C
- Material CF8M, CF8, CF3M, WCB