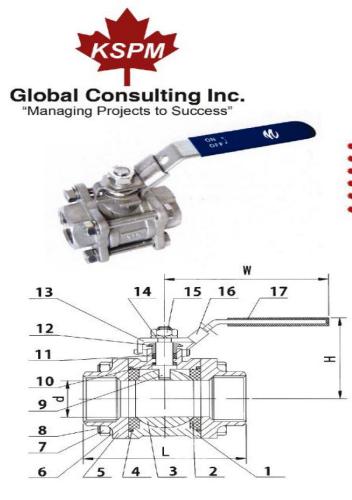

## **3-PC BALL VALVE**

### DIMENSION LIST

| SIZE   | d    | L   | н   | W   | N • m | Kgs   |
|--------|------|-----|-----|-----|-------|-------|
| 1/4″   | 11   | 47  | 51  | 105 | 4     | 0.35  |
| 3/8"   | 12.5 | 47  | 51  | 105 | 4     | 0.34  |
| 1/2″   | 15   | 54  | 53  | 118 | 5     | 0.39  |
| 3/4"   | 20   | 73  | 60  | 118 | 8     | 0.73  |
| 1″     | 25   | 79  | 75  | 150 | 10    | 1.10  |
| 1 1/4″ | 35   | 90  | 80  | 150 | 14    | 1.60  |
| 1 1/2" | 40   | 102 | 88  | 182 | 18    | 2.52  |
| 2″     | 50   | 118 | 95  | 182 | 25    | 3.32  |
| 2-1/2" | 65   | 149 | 121 | 254 | 48    | 6.50  |
| 3″     | 80   | 180 | 135 | 254 | 75    | 11.00 |
| 4″     | 100  | 223 | 158 | 285 | 110   | 19.20 |

## 3-pc Ball Valve

- Investment casting for body and cap
- Full bore
- Threaded ends ANSI B2 1, BS 21, DIN 259/2999
- Pressure rating 1000 PSI (PN63) Working temperature -25°C + 180°C
- Material CF8M, CF8, CF3M, WCB

## MATERIAL LIST

| ITEM | PART          | MATERIAL    | QTY   |
|------|---------------|-------------|-------|
| 1    | Body          | CF8M        | 1     |
| 2    | Ball Seat     | R-PTFE(15%) | 2     |
| 3    | Ball          | SS316       | 1     |
| 4    | Body Gasket   | PTFE        | 2     |
| 5    | Cap           | CF8M        | 2     |
| 6    | Spring Washer | SS316       | 4(12) |
| 7    | Nut           | SS304       | 4(12) |
| 8    | Bolt          | SS304       | 4(6)  |
| 9    | Stem          | SS304       | 1     |
| 10   | Thrust Washer | PTFE        | 1     |
| 11   | Stem Packing  | PTFE        | 1     |
| 12   | Gland Nut     | SS304       | 1     |
| 13   | Handle        | SS304       | 1     |
| 14   | Spring Washer | SS304       | 1     |
| 15   | Nut           | SS304       | 1     |
| 16   | Lock Device   | SS304       | 1     |
| 17   | Handle Cover  | Plastic     | 1     |